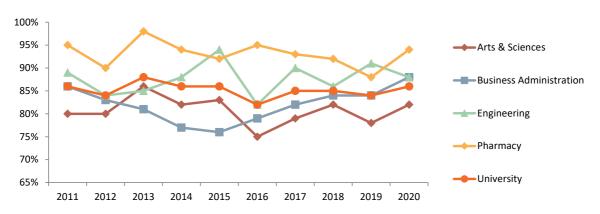

## **GRADUATION AND PERSISTENCE RATES (%)**

**Entry Year of Class** 

|                                | 2011 | 2012 | 2013 | 2014 | 2015 | 2016 | 2017 | 2018 | 2019 | 2020 |
|--------------------------------|------|------|------|------|------|------|------|------|------|------|
| ARTS & SCIENCES                |      |      |      |      |      |      |      |      |      |      |
| Graduation Rate - 6-year       | 72   | 67   | 68   | 70   | 70   | na   | na   | na   | na   | na   |
| Retention Rate - 1-year        | 80   | 80   | 86   | 82   | 83   | 75   | 79   | 82   | 78   | 82   |
| <b>BUSINESS ADMINISTRATION</b> |      |      |      |      |      |      |      |      |      |      |
| Graduation Rate - 6-year       | 72   | 71   | 69   | 72   | 70   | na   | na   | na   | na   | na   |
| Retention Rate - 1-year        | 86   | 83   | 81   | 77   | 76   | 79   | 82   | 84   | 84   | 88   |
| ENGINEERING                    |      |      |      |      |      |      |      |      |      |      |
| Graduation Rate - 6-year       | 76   | 76   | 78   | 73   | 79   | na   | na   | na   | na   | na   |
| Retention Rate - 1-year        | 89   | 84   | 85   | 88   | 94   | 82   | 90   | 86   | 91   | 88   |
| PHARMACY                       |      |      |      |      |      |      |      |      |      |      |
| Graduation Rate - 6-year       | 82   | 79   | 84   | 82   | 78   | na   | na   | na   | na   | na   |
| Retention Rate - 1-year        | 95   | 93   | 98   | 94   | 92   | 95   | 93   | 92   | 88   | 94   |
| TOTAL*                         |      |      |      |      |      |      |      |      |      |      |
| Graduation Rate - 6-year       | 73   | 70   | 71   | 71   | 73   | na   | na   | na   | na   | na   |
| Retention Rate - 1-year        | 86   | 84   | 88   | 86   | 86   | 82   | 85   | 85   | 84   | 86   |

<sup>\*</sup> To be consistent with IPEDS reporting, overall graduation rates include students in A&S, Business Admin., and Engineering, whereas overall persistence rates include those in Pharmacy in addition to A&S, Business Admin., and Engineering.

## **First to Second Year Retention**