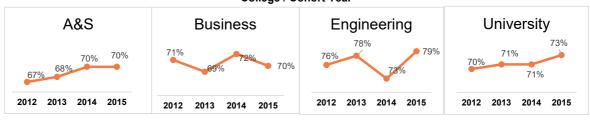

## **GRADUATION AND PERSISTENCE RATES (%)**

**Entry Year of Class** 

|                                | 2011 | 2012 | 2013 | 2014 | 2015 | 2016 | 2017 | 2018 | 2019 | 2020 |
|--------------------------------|------|------|------|------|------|------|------|------|------|------|
| ARTS & SCIENCES                |      |      |      |      |      |      |      |      |      |      |
| Graduation Rate - 6-year       | 72   | 67   | 68   | 70   | 70   | na   | na   | na   | na   | na   |
| Retention Rate - 1-year        | 80   | 80   | 86   | 82   | 83   | 75   | 79   | 82   | 78   | 82   |
| <b>BUSINESS ADMINISTRATION</b> |      |      |      |      |      |      |      |      |      |      |
| Graduation Rate - 6-year       | 72   | 71   | 69   | 72   | 70   | na   | na   | na   | na   | na   |
| Retention Rate - 1-year        | 86   | 83   | 81   | 77   | 76   | 79   | 82   | 84   | 84   | 88   |
| ENGINEERING                    |      |      |      |      |      |      |      |      |      |      |
| Graduation Rate - 6-year       | 76   | 76   | 78   | 73   | 79   | na   | na   | na   | na   | na   |
| Retention Rate - 1-year        | 89   | 84   | 85   | 88   | 94   | 82   | 90   | 86   | 91   | 88   |
| PHARMACY                       |      |      |      |      |      |      |      |      |      |      |
| Graduation Rate - 6-year       | 82   | 79   | 84   | 82   | 78   | na   | na   | na   | na   | na   |
| Retention Rate - 1-year        | 95   | 93   | 98   | 94   | 92   | 95   | 93   | 92   | 88   | 94   |
| TOTAL*                         |      |      |      |      |      |      |      |      |      |      |
| Graduation Rate - 6-year       | 73   | 70   | 71   | 71   | 73   | na   | na   | na   | na   | na   |
| Retention Rate - 1-year        | 86   | 84   | 88   | 86   | 86   | 82   | 85   | 85   | 84   | 86   |

## Changes in 6-Year Graduation Rates for Bachelor's Degree Seeking Students by Cohort

## College / Cohort Year

Data Source: Institutional Research